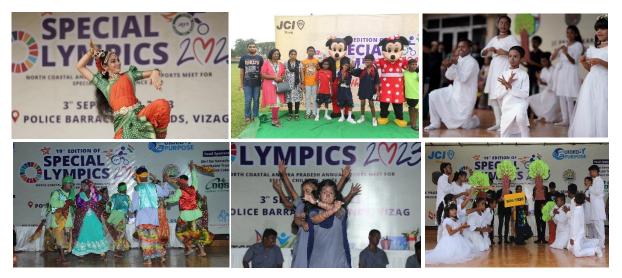

# **EVENT HIGHLIGHTS:**

- The National Flag Hoisting with the Specially-abled Children
- The National Anthem Recital through Sign Language by 77 Hearing-Impaired Children, marking the 77 years of Independence
- Torch-Lightning Ceremony by the Guests
- Marching Band performed by Students of Navy School, followed by 500 students & JAYCEES
- Releasing the balloons and calling the games open.
- 56 Sporting events for all types of Disabled children
- 7 Amazing Cultural performances by specially-abled children
- Valedictory and Award Ceremony for Winners in 56 sporting categories
- Felicitations to the guests and recognitions to sponsors, donors, and schools
- Awarding the All-Round Championship rolling Shield

#### **CULTURALS:**

# **BEST MOMENTS**

'National Anthem Performed by Hearing-Impaired Children in Sign Language'

*Guided by Purpose – These children are not Specially-abled; they are Divinely-abled.* 

One of the best event I ever attendend . Seen great dedication, committement, hadwork from the Kids, Who were called as Special Kils, but they or awesome & Super Kids Great pricelage to be pert of this wenderful event. More years to go All the best dee JU VIZAG. God bless you Je Probheker [JEGSN VARMA] 2023 - ZP JCI INDIA