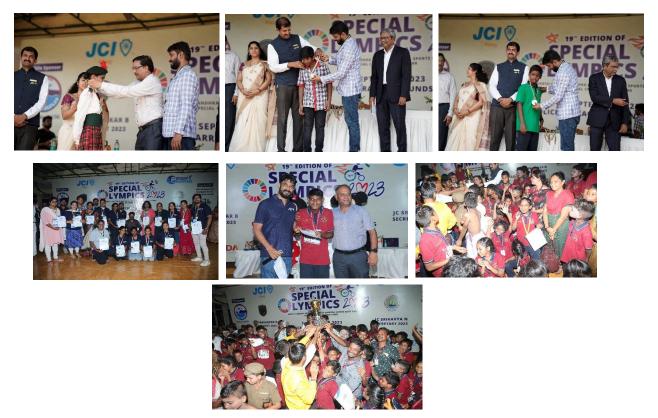

#### **SPECIAL OLYMPICS 2023:**

• The flagship event of **JCI VIZAG** - "The SPECIAL OLYMPICS 2023 -19<sup>th</sup> Edition" is a north coastal Andhra Pradesh annual sports event for specially-abled children, since 2000. This year's Special Olympics is hosted with 500+ participants, 250+ Parents & Teachers, volunteers and Jaycee members.

# TOTAL LIVES IMPACTED:

The SPECIAL OLYMPICS 2023 – 19<sup>th</sup> Edition has positively impacted the lives of 500 children and 250 Teachers and Parents of the Differently Abled, while creating awareness among the Jaycee and non-JCI members about the Specially-abled Community and its needs.

## **TOTAL ATTENDANCE:**

The SPECIAL OLYMPICS 2023 – 19<sup>th</sup> Edition hosted 900+ members – including 500 participants, **250** escorts, **50** Volunteers, **20** Game Referees, JCI VIZAG core team, and JCI ZONE – IV.

#### **GUESTS AT THE EVENT:**

The event has a total of 10 highly reputed guests, an IAS Officer, including Member of Parliament, CEO's of established Companies, and other public servants.

- Shri. SAIKANTH VARMA IAS GVMC Commissioner, Visakhapatnam
- Shri. SAMBA SIVA RAO Industrialist, MD, SRAVAN SHIPPING SERVICES
- Shri. RANA UPPALAPATI International Skater
- Shri. MVV SATYA NARAYANA Member of Parliament, Visakhapatnam.
- Smt. SANDHYA GODEY CEO, Talking Chalk
- Smt. SUNITA GANDHAM Founder, Talupula Singam Foundation
- Shri. KRISHNA KANTH Managing Director, ORA MOTORS
- CAPTAIN RAGHURAMAN CHAKRAVARTHY Regional Head, INCS
- Shri. SRIBHARAT MATHUKUMILI President, GITAM University

# **EVENT HIGHLIGHTS:**

- The National Flag Hoisting with the Specially-abled Children
- The National Anthem Recital through Sign Language by 77 Hearing-Impaired Children, marking the 77 years of Independence
- Torch-Lightning Ceremony by the Guests
- Marching Band performed by Students of Navy School, followed by 500 students & JAYCEES
- Releasing the balloons and calling the games open.
- 56 Sporting events for all types of Disabled children
- 7 Amazing Cultural performances by specially-abled children
- Valedictory and Award Ceremony for Winners in 56 sporting categories
- Felicitations to the guests and recognitions to sponsors, donors, and schools
- Awarding the All-Round Championship rolling Shield