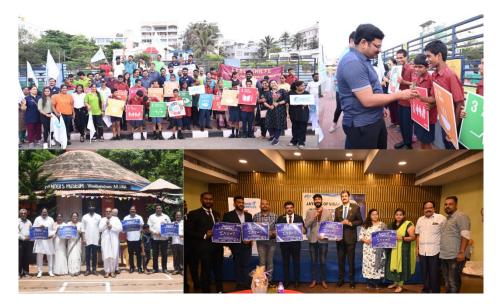

# SPECIAL OLYMPICS 2023 – The 19<sup>th</sup> Edition

#### **SPECIAL OLYMPICS 2023:**

• The flagship event of **JCI VIZAG** - "The SPECIAL OLYMPICS 2023 -19<sup>th</sup> Edition" is a north coastal Andhra Pradesh annual sports event for specially-abled children, since 2000. This year's Special Olympics is hosted with 500+ participants, 250+ Parents & Teachers, volunteers and Jaycee members.

#### **CORE TEAM:**

The Special Olympics 2023 has a core team of 9 members:

JC Prabhakar B – President JC Srikavya N – Secretary JC Dr. Charishma N – Vice President (Business) JC Sitarama Raju D – Vice President (G&D) JC HGF Chaitanya V – Vice President (Management) JC Yogesh Kumar M – Vice President (Training) JFM S Ravikanth Reddy – Advisor (JCI INDIA Author, JCI Vizag) JC Sridhar Vaddi – (JCI VIZAG - Past President) JC Satyendra Mishra (JCI VIZAG - Past President)