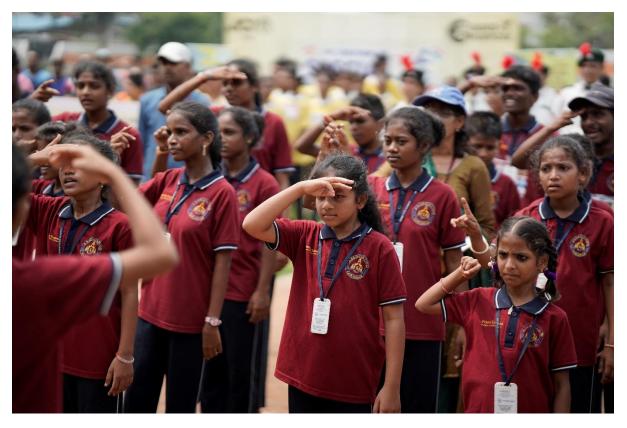

# **EVENT HIGHLIGHTS:**

- The National Flag Hoisting with the Specially-abled Children
- The National Anthem Recital through Sign Language by 77 Hearing-Impaired Children, marking the 77 years of Independence
- Torch-Lightning Ceremony by the Guests
- Marching Band performed by Students of Navy School, followed by 500 students & JAYCEES
- Releasing the balloons and calling the games open.
- 56 Sporting events for all types of Disabled children
- 7 Amazing Cultural performances by specially-abled children
- Valedictory and Award Ceremony for Winners in 56 sporting categories
- Felicitations to the guests and recognitions to sponsors, donors, and schools
- Awarding the All-Round Championship rolling Shield

# **PROTOCOLS OBSERVED IN THE EVENT:**

- The project was executed as per the "JCI ACTION FRAMEWORK", from analysing the Root Cause to Executing and reviewing it.
- Everybody was made sure to pay **utmost respect and attention while Hoisting the National** Flag and reciting the National Anthem.
- All the participants, guests, and other visitors were standing Erect and Alert while the **National Flag was being lowered down** in the evening.
- We ensured the **National Flag was handled with care, dignity**, preserving and storing the flag as per the protocols.
- All the event-related announcements and cultural performances from the loud speaker were halted and muted briefly while a nearby mosque recited Azaan (Public Prayer) twice, to pay respect to other communities and its activities also promoting Global Peace and harmony.
- The Event was a **Zero-Waste Project**, contributing to a cleaner environment and less wastage.
- The entire event was in compliance with the Chairmanship and Parliamentary Procedures as per the Constitution of JCI.