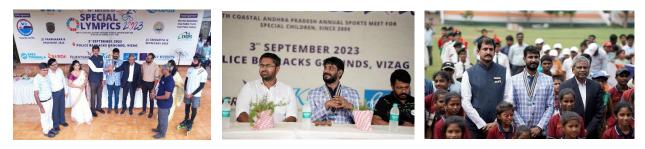

#### **SPECIAL OLYMPICS 2023:**

• The flagship event of **JCI VIZAG** - "The SPECIAL OLYMPICS 2023 -19<sup>th</sup> Edition" is a north coastal Andhra Pradesh annual sports event for specially-abled children, since 2000. This year's Special Olympics is hosted with 500+ participants, 250+ Parents & Teachers, volunteers and Jaycee members.

#### **GUESTS AT THE EVENT:**

The event has a total of 10 highly reputed guests, an IAS Officer, including Member of Parliament, CEO's of established Companies, and other public servants.

- Shri. SAIKANTH VARMA IAS GVMC Commissioner, Visakhapatnam
- Shri. SAMBA SIVA RAO Industrialist, MD, SRAVAN SHIPPING SERVICES
- Shri. RANA UPPALAPATI International Skater
- Shri. MVV SATYA NARAYANA Member of Parliament, Visakhapatnam.
- Smt. SANDHYA GODEY CEO, Talking Chalk
- Smt. SUNITA GANDHAM Founder, Talupula Singam Foundation
- Shri. KRISHNA KANTH Managing Director, ORA MOTORS
- CAPTAIN RAGHURAMAN CHAKRAVARTHY Regional Head, INCS
- Shri. SRIBHARAT MATHUKUMILI President, GITAM University

# **EVENT HIGHLIGHTS:**

- The National Flag Hoisting with the Specially-abled Children
- The National Anthem Recital through Sign Language by 77 Hearing-Impaired Children, marking the 77 years of Independence
- Torch-Lightning Ceremony by the Guests
- Marching Band performed by Students of Navy School, followed by 500 students & JAYCEES
- Releasing the balloons and calling the games open.
- 56 Sporting events for all types of Disabled children
- 7 Amazing Cultural performances by specially-abled children
- Valedictory and Award Ceremony for Winners in 56 sporting categories
- Felicitations to the guests and recognitions to sponsors, donors, and schools
- Awarding the All-Round Championship rolling Shield