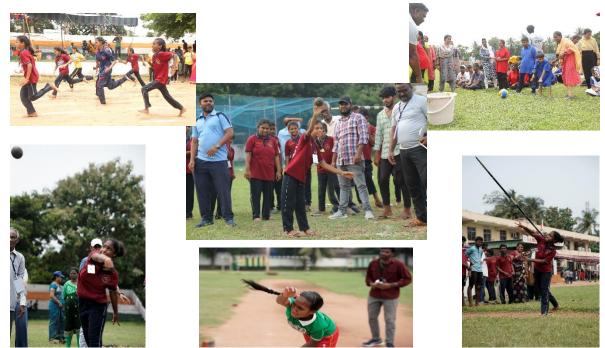

# **EVENT HIGHLIGHTS:**

- The National Flag Hoisting with the Specially-abled Children
- The National Anthem Recital through Sign Language by 77 Hearing-Impaired Children, marking the 77 years of Independence
- Torch-Lightning Ceremony by the Guests
- Marching Band performed by Students of Navy School, followed by 500 students & JAYCEES
- Releasing the balloons and calling the games open.
- 56 Sporting events for all types of Disabled children
- 7 Amazing Cultural performances by specially-abled children
- Valedictory and Award Ceremony for Winners in 56 sporting categories
- Felicitations to the guests and recognitions to sponsors, donors, and schools
- Awarding the All-Round Championship rolling Shield

#### **CULTURALS:**