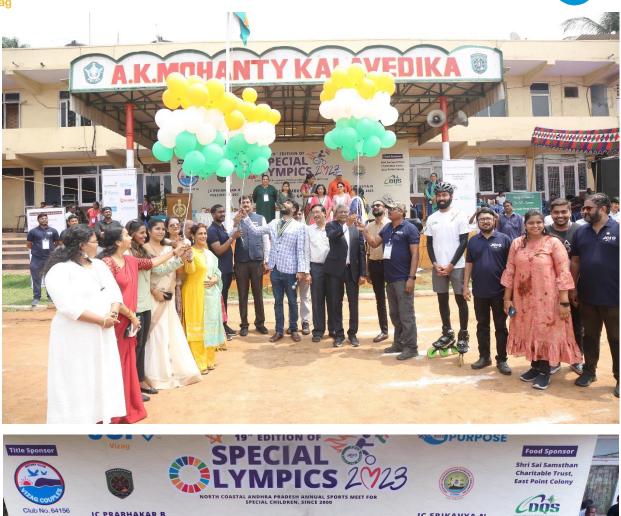

# THE LAUNCH OF THE SPECIAL OLYMPICS POSTER BY OUR NATIONAL PRESIDENT:

SPECIAL 💮

# **EVENT HIGHLIGHTS:**

- The National Flag Hoisting with the Specially-abled Children
- The National Anthem Recital through Sign Language by 77 Hearing-Impaired Children, marking the 77 years of Independence
- Torch-Lightning Ceremony by the Guests
- Marching Band performed by Students of Navy School, followed by 500 students & JAYCEES
- Releasing the balloons and calling the games open.
- 56 Sporting events for all types of Disabled children
- 7 Amazing Cultural performances by specially-abled children
- Valedictory and Award Ceremony for Winners in 56 sporting categories
- Felicitations to the guests and recognitions to sponsors, donors, and schools
- Awarding the All-Round Championship rolling Shield