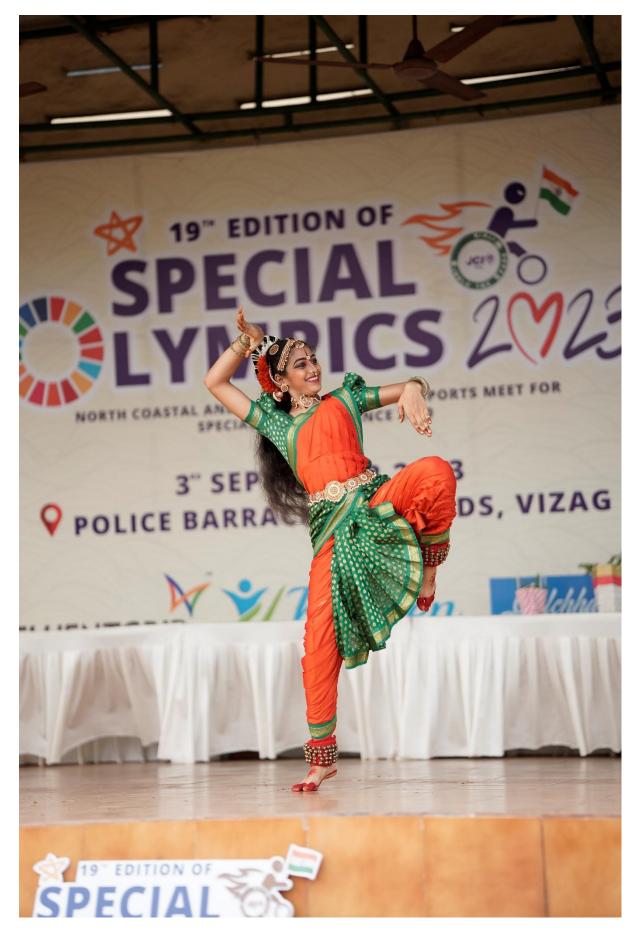

# **EVENT HIGHLIGHTS:**

- The National Flag Hoisting with the Specially-abled Children
- The National Anthem Recital through Sign Language by 77 Hearing-Impaired Children, marking the 77 years of Independence
- Torch-Lightning Ceremony by the Guests
- Marching Band performed by Students of Navy School, followed by 500 students & JAYCEES
- Releasing the balloons and calling the games open.
- 56 Sporting events for all types of Disabled children
- 7 Amazing Cultural performances by specially-abled children
- Valedictory and Award Ceremony for Winners in 56 sporting categories
- Felicitations to the guests and recognitions to sponsors, donors, and schools
- Awarding the All-Round Championship rolling Shield

# **PROJECT EVENT-FLOW:**

School Registrations Breakfast Receiving the Guests Inauguration and Welcome Speech Torch Lighting Ceremony followed by the March Past National Flag Hoisting Calling The Games Open The Games Lunch and Refreshments Supply Valedictory and Address by the Guests Cultural Performances by National Dancer and Special Children Award Ceremony & Felicitations.