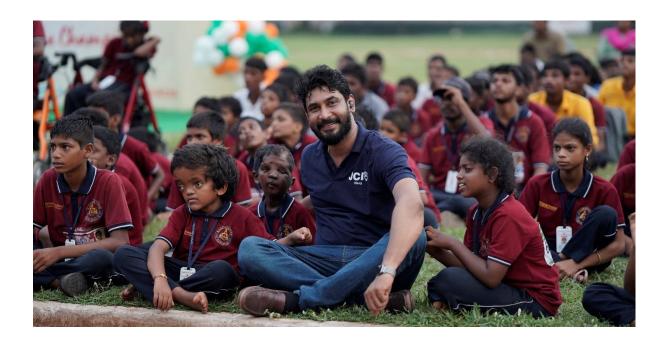

# **EVENT HIGHLIGHTS:**

- The National Flag Hoisting with the Specially-abled Children
- The National Anthem Recital through Sign Language by 77 Hearing-Impaired Children, marking the 77 years of Independence
- Torch-Lightning Ceremony by the Guests
- Marching Band performed by Students of Navy School, followed by 500 students & JAYCEES
- Releasing the balloons and calling the games open.
- 56 Sporting events for all types of Disabled children
- 7 Amazing Cultural performances by specially-abled children
- Valedictory and Award Ceremony for Winners in 56 sporting categories
- Felicitations to the guests and recognitions to sponsors, donors, and schools
- Awarding the All-Round Championship rolling Shield

#### **CULTURALS:**